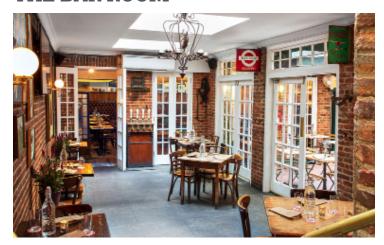

### THE BAR ROOM

The Bar Room is an airy brick-walled space with wrought iron and stained glass. The skylight and wall of French doors flood this through-way with light.

Service charge and tax not included in prices. 20% Suggested Gratuity, 5% Administration Fee & 8.875% NYC Tax will be added to check.