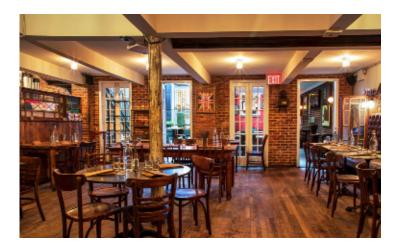

### THE MAIN DINING ROOM

The Main Dining Room is a warm rustic space with wood paneling and rich leather banquettes. Etched glass and anglophile accents decorate the walls.