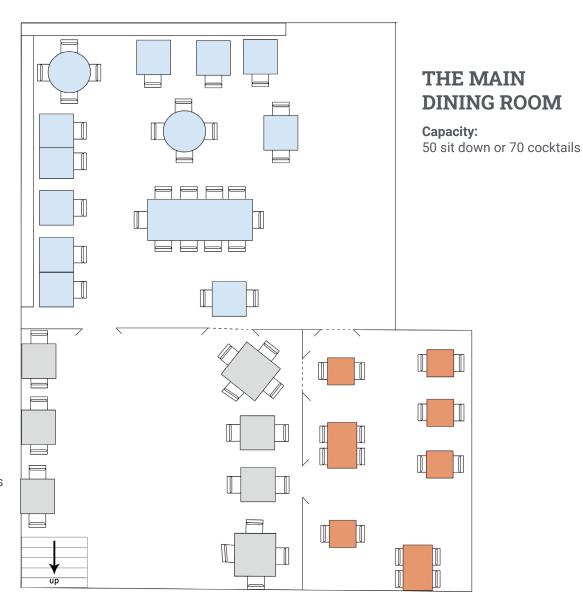

### THE MAIN DINING ROOM

The Main Dining Room is a warm rustic space with wood paneling and rich leather banquettes. Etched glass and anglophile accents decorate the walls.

#### MAIN DINING ROOM

(Semi-Private - up to 50 sit down or 55 cocktails)

**MONDAY - THURSDAY EVENING** 

\$2500 (minimum spend)

FRIDAY - SUNDAY EVENING

\$3500 (minimum spend)

### **DINING ROOMS**