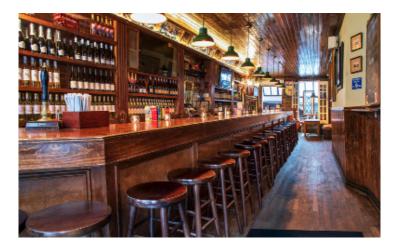

### THE BAR

The Bar is a long room and the access to the main dining room and the garden. The bar has about 15-20 seats and a cozy booth for 6-8 people.