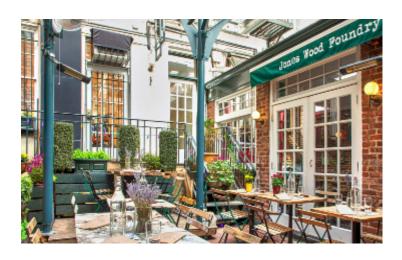

### THE GARDEN

The Garden is a welcome New York respite located off of the Main Dining and Bar Room.

The Garden is heated and completely covered with an open sided 20ft high roof

We ather Permitting\* Please note that we cannot guarantee space indoors if there is inclement we ather.

### THE BAR ROOM

The Bar Room is an airy brick-walled space with wrought iron and stained glass. The skylight and wall of French doors flood this through-way with light.

Service charge and tax not included in prices. 20% Suggested Gratuity, 5% Administration Fee & 8.875% NYC Tax will be added to check.