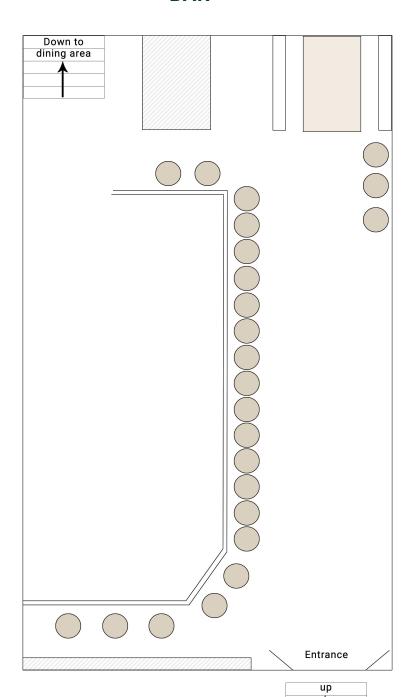

### THE BAR

The Bar is a long room and the access to the main dining room and the garden. The bar has about 15-20 seats and a cozy booth for 6-8 people.

### THE BAR

Capacity:

25 sit down or 25 cocktails

### **BAR**

THE BAR

Capacity: 25 cocktails

• 401 East 76th Street, New York, NY 10021 • 212.249.2700 • info@joneswoodfoundry.com